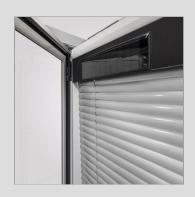

I-tec Insulation

I-tec Connect

The flush transition between frame and sash, combined with the integrated sun and privacy protection unites KV 440 into a single unit. Venetian, Roman or the black-out Duette® blinds are integrated between accessible panes and therefore protected from dirt. With perfect sun, privacy, heat and sound insulation, you can enjoy quadruple protection in just one window. Using a photovoltaic module and battery, I-tec Shading can be controlled without an additional external power source.