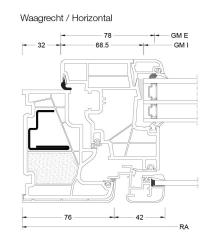

## **Cuts**

Glasmaß / Glass size Rahmenaußenmaß / Outside frame size GM RA TM Teilungsmaß / Division size