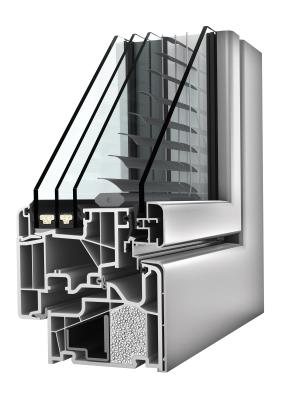

# KV 440 UPVC-ALUMINIUM-COMPOSITE WINDOW

# **CHARACTERISTICS**

Thermal insulation (in W/m²K) U<sub>w</sub> up to 0,64

Sound reduction (in dB) up to 39 - 45

Security
up to RC 2

Locking
fully concealed

Installation Depth (in mm) 93

I-tec Glazing

I-tec Shading

I-tec Insulation

I-tec Connect

The flush transition between frame and sash, combined with the integrated sun and privacy protection unites KV 440 into a single unit. Venetian, Roman or the black-out Duette® blinds are integrated between accessible panes and therefore protected from dirt. With perfect sun, privacy, heat and sound insulation, you can enjoy quadruple protection in just one window. Using a photovoltaic module and battery, I-tec Shading can be controlled without an additional external power source.