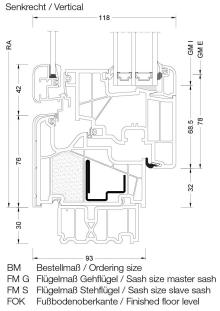

## **Cuts**

Glasmaß / Glass size Rahmenaußenmaß / Outside frame size GM RA TM Teilungsmaß / Division size