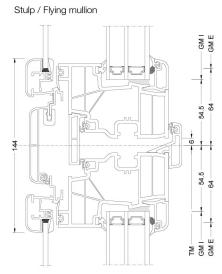

## **Cuts**

Glasmaß / Glass size Rahmenaußenmaß / Outside frame size GM RA TM Teilungsmaß / Division size